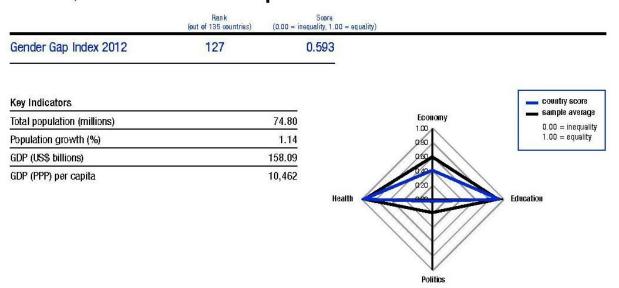

## Iran, Islamic Rep.

امتیاز شاخص کل ایران به میزان 0.593 در سال 2012 این کشور را در رتبه 127 از 135 کشور مورد بررسی قرار داده است.نمودار خطی از سال 2006 تا 2012 بیانگر کمترین تغییری در برطرف نمودن شکاف جنسیتی در این کشور بوده است.

## Iran, Islamic Rep.

|                                              | OVERALL |       | ECONOMIC PARTICIPATION |       | EDUCATIONAL<br>ATTAINMENT |       | HEALTH AND<br>SURVIVAL |       |      | LITICAL<br>WERMENT |
|----------------------------------------------|---------|-------|------------------------|-------|---------------------------|-------|------------------------|-------|------|--------------------|
| 91                                           | Rank    | Score | Rank                   | Score | Rank                      | Score | Rank                   | Score | Rank | Score              |
| Gender Gap Index 2012 (out of 135 countries) | 127     | 0.593 | 130                    | 0.412 | 101                       | 0.953 | 87                     | 0.971 | 126  | 0.035              |
| Gender Gap Index 2011 (out of 135 countries) | 125     | 0.589 | 125                    | 0.444 | 105                       | 0.925 | 85                     | 0.971 | 130  | 0.017              |
| Gender Gap Index 2010 (out of 134 countries) | 123     | 0.593 | 125                    | 0.426 | 96                        | 0.959 | 83                     | 0.971 | 129  | 0.017              |
| Gender Gap Index 2009 (out of 134 countries) | 128     | 0.584 | 131                    | 0.377 | 96                        | 0.964 | 63                     | 0.978 | 132  | 0.017              |
| Gender Gap Index 2008 (out of 130 countries) | 116     | 0.602 | 118                    | 0.449 | 92                        | 0.965 | 60                     | 0.978 | 128  | 0.017              |
| Gender Gap Index 2007 (out of 128 countries) | 118     | 0.590 | 123                    | 0.395 | 90                        | 0.958 | 58                     | 0.978 | 122  | 0.031              |
| Gender Gap Index 2006 (out of 115 countries) | 108     | 0.580 | 113                    | 0.359 | 80                        | 0.954 | 52                     | 0.978 | 109  | 0.031              |