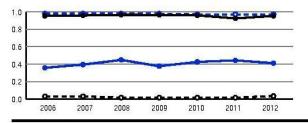

igure A1: Global Gender Gap Index by subindex, 2006-2012

succe: Solatal Gender Sep Indexes: 2006–20-2; accords are weighted by population. Population data from the World Senk's World Senking with Astronomy McCather (WSQ) on the distance 20 11 accorded by 2017.2.

## Iran, Islamic Rep.

امتیاز شاخص کل ایران به میزان 0.593 در سال 2012 این کشور را در رتبه 127 از 135 کشور مورد بررسی قرار داده است.نمودار خطی از سال 2006 تا 2012 بیانگر کمترین تغییری در برطرف نمودن شکاف جنسیتی در این کشور بوده است.