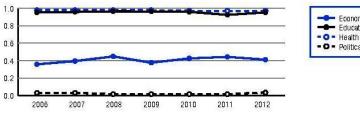

## Iran, Islamic Rep.

امتیاز شاخص کل ایران به میزان 0.593 در سال 2012 این کشور را در رتبه 127 از 135 کشور مورد بررسی قرار داده است.نمودار خطی از سال 2006 تا 2012 بیانگر کمترین تغییری در برطرف نمودن شکاف جنسیتی در این کشور بوده است.

#### Evolution 2006-2012

Economic Participation and Opportunity
Educational Attainment
Health and Survival
Political Empowerment

Additional Data

1- مشارکت و فرصت های اقتصادی بر اساس دستمزد ،سطح مشارکت و دستیابی به اشتغال با مهارت های بالا رتبه کل 125 از 135 کشور