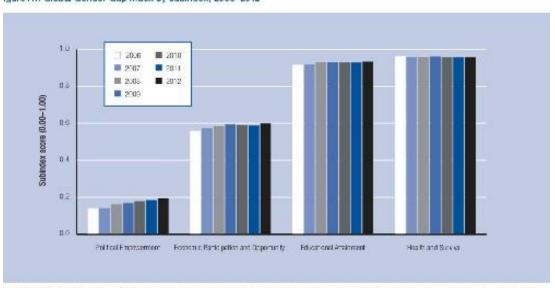

igure A1: Global Gender Gap Index by subindex, 2006-2012

succe: Solatal Gender Sep Indexes: 2006–20-2; accords are weighted by population. Population data from the World Senk's World Senking with Astronomy McCather (WSQ) on the distance 20 11 accorded by 2017.2.